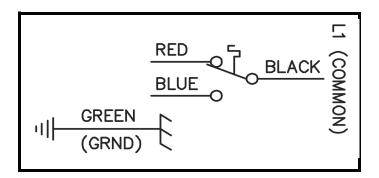

Locked Rotor Amps: 80.0 A Switch Action SPDT (Single Pole Double Throw)

Non-inductive load: 25.0 A Bulb Coiled Air - Stainless Steel **Pilot Duty:** 125 VA Dimensions 3.1" W x 6.5" H x 2.5" D

To control fan load, connect fan to blue lead and insulate red lead

- Blue is cooling load
- Red is heating load