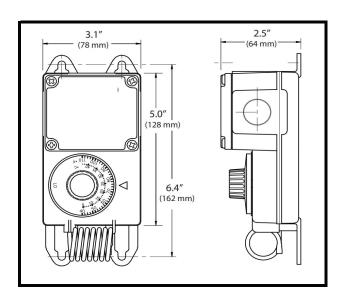

Locked Rotor Amps: 80.0 A Switch Action SPDT (Single Pole Double Throw)

Non-inductive load: 25.0 A Bulb Coiled Air - Stainless Steel **Pilot Duty:** 125 VA Dimensions 3.1" W x 6.5" H x 2.5" D

To control fan load, connect fan to blue lead and insulate red lead