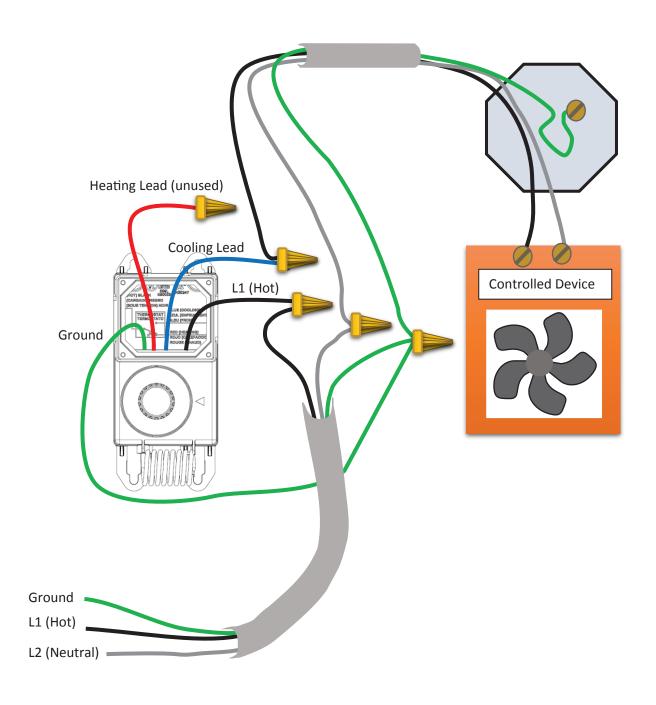

## THERMOSTAT WIRING DIAGRAM

Locked Rotor Amps: 80.0 A Switch Action SPDT (Single Pole Double Throw)

Non-inductive load: 25.0 A Bulb Coiled Air - Stainless Steel **Pilot Duty:** 125 VA Dimensions 3.1" W x 6.5" H x 2.5" D

To control fan load, connect fan to blue lead and insulate red lead

- Blue is cooling load
- Red is heating load