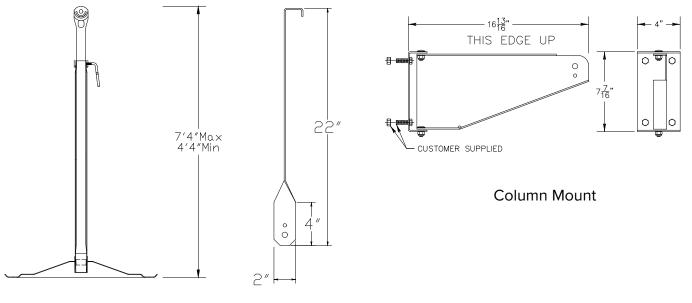

| Available Mounting Equipment |             |  |  |  |
|------------------------------|-------------|--|--|--|
| Description                  | Part Number |  |  |  |
| Pedestal Base                | 2430PB-AMB  |  |  |  |
| Column Mount                 | 2430WC      |  |  |  |
| Ceiling Mount                | 2430S       |  |  |  |

## MASTER BREEZE MOUNTING EQUIPMENT

Triangle's Master Breeze is designed to accommodate a wide range of mounting options. Our mounting options include a pedestal base, a ceiling mount and a column mount. Mounting hardware not included.