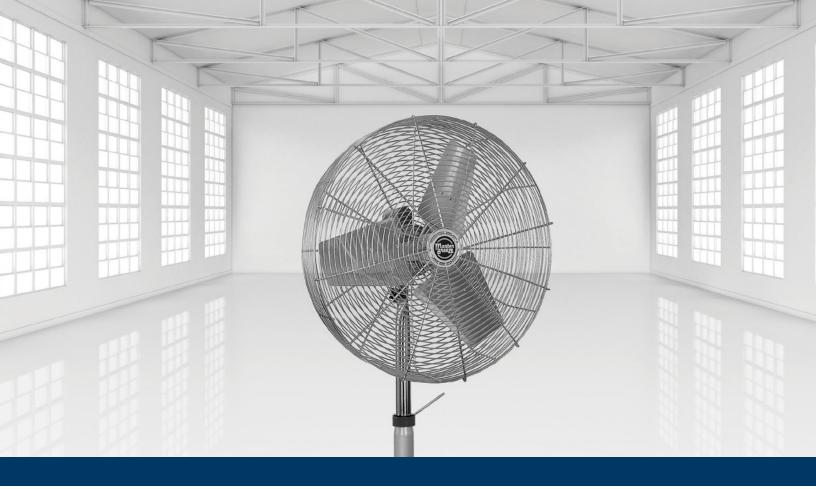

## THE MASTER BREEZE<sup>™</sup>

Triangle's Master Breeze pedestal fans have a superior design and proven performance that provide powerful, convenient air circulation wherever its needed. Master Breeze fans are perfect for factories, shops, garages and event venues.

## Features

- Easy to assemble
- Balanced three paddle aluminum blade
- 115V, 60Hz, single phase motors with thermal overload protection
- Three-speed motor
- 10' power cord

| MASTER BREEZE |          |     |      |               |      |                       |  |
|---------------|----------|-----|------|---------------|------|-----------------------|--|
| Model         | Diameter | HP  | Amps | CFM           | RPM  | Approximate<br>Weight |  |
| AMB2421H      | 24"      | 1/4 | 6.2  | 6,100 / 4,300 | 1100 | 66                    |  |
| AMB2423H      | 24"      | 1/2 | 6.2  | 7,800 / 5,300 | 1100 | 66                    |  |
| AMB3021H      | 30"      | 1/4 | 6.2  | 7,200 / 5,400 | 1100 | 66                    |  |
| AMB3023H      | 30"      | 1/2 | 6.2  | 8,800 / 6,400 | 1100 | 66                    |  |