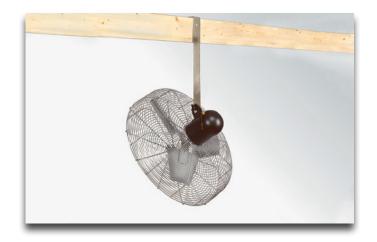

## MASTER BREEZE MOUNTING EQUIPMENT

Triangle's Master Breeze is designed to accommodate a wide range of mounting options. Our mounting options include a pedestal base, a ceiling mount and a column mount. Mounting hardware not included.

| Available Mounting Equipment |             |  |  |  |
|------------------------------|-------------|--|--|--|
| Description                  | Part Number |  |  |  |
| Pedestal Base                | 2430PB-AMB  |  |  |  |
| Column Mount                 | 2430WC      |  |  |  |
| Ceiling Mount                | 2430S       |  |  |  |

**Pedestal Base** 

Suspension Mount

PEDESTAL FANS: THE MASTER BREEZE FANS AND MOUNTS

sales@trianglefans.com > 501-982-7558 > TriangleFans.com