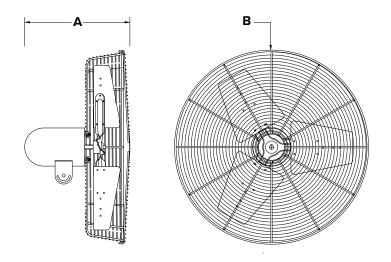

| Dimensions "AMB" Series |     |     |  |  |  |
|-------------------------|-----|-----|--|--|--|
| Diameter                | А   | В   |  |  |  |
| 24"                     | 16" | 28" |  |  |  |
| 30"                     | 16" | 34" |  |  |  |