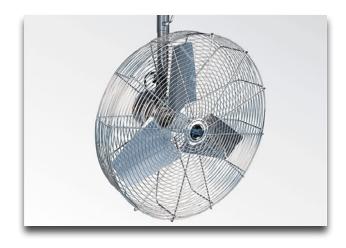

## MASTER BREEZE MOUNTING EQUIPMENT

Triangle's Master Breeze is designed to accommodate a wide range of mounting options. Our mounting options include a pedestal base, a ceiling mount and a column mount. Mounting hardware not included.

| Available Mounting Equipment |             |  |  |  |
|------------------------------|-------------|--|--|--|
| Description                  | Part Number |  |  |  |
| Pedestal Base                | 2430PB-AMB  |  |  |  |
| Column Mount                 | 2430WC      |  |  |  |
| Ceiling Mount                | 2430S       |  |  |  |