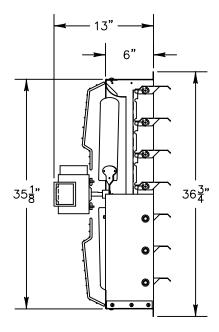

## **Fan Specifications**

| Blade Diamete         | er: 30″       | Motor Enclosure:                              | TEAO                                            |                                         |                         |
|-----------------------|---------------|-----------------------------------------------|-------------------------------------------------|-----------------------------------------|-------------------------|
| Drive:<br>Horsepower: | Direct<br>1/2 | Duty Cycle:<br>Guards:                        | Continuous Duty<br>OSHA Compliant, Spiral Wound | CUT SQUARE OPENING TO $35\frac{3}{8}$ " |                         |
| Voltage:              | 115           | Power Cord:                                   | N/A                                             |                                         |                         |
| Phase:                | 1             |                                               |                                                 |                                         |                         |
| RPM:                  | 1100          |                                               |                                                 |                                         |                         |
| •                     |               | performance specifica<br>to change without no | ations<br>tice                                  |                                         | GPX3013                 |
|                       |               |                                               |                                                 | ENGINEEKING                             | NOT TO SCALE 8 NOV 2013 |