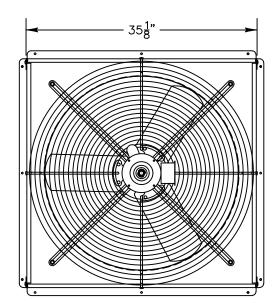

## **Fan Specifications**

| Blade Diamete         | er: 30″       | Motor Enclosure:                              | TEAO                                            |                                         |                         |
|-----------------------|---------------|-----------------------------------------------|-------------------------------------------------|-----------------------------------------|-------------------------|
| Drive:<br>Horsepower: | Direct<br>1/2 | Duty Cycle:<br>Guards:                        | Continuous Duty<br>OSHA Compliant, Spiral Wound | CUT SQUARE OPENING TO $35\frac{3}{8}$ " |                         |
| Voltage:              | 115           | Power Cord:                                   | N/A                                             |                                         |                         |
| Phase:                | 1             |                                               |                                                 |                                         |                         |
| RPM:                  | 1100          |                                               |                                                 |                                         |                         |
| •                     |               | performance specifica<br>to change without no | ations<br>tice                                  |                                         | GPX3013                 |
|                       |               |                                               |                                                 | ENGINEEKING                             | NOT TO SCALE 8 NOV 2013 |