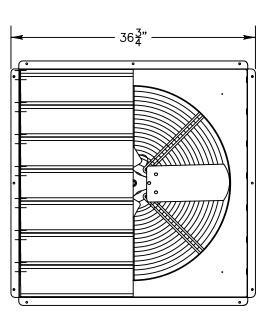

## **Fan Specifications**

| Blade Diamete         | er: 30″       | Motor Enclosure:                              | TEAO                                            |                                         |                         |
|-----------------------|---------------|-----------------------------------------------|-------------------------------------------------|-----------------------------------------|-------------------------|
| Drive:<br>Horsepower: | Direct<br>1/2 | Duty Cycle:<br>Guards:                        | Continuous Duty<br>OSHA Compliant, Spiral Wound | CUT SQUARE OPENING TO $35\frac{3}{8}$ " |                         |
| Voltage:              | 115           | Power Cord:                                   | N/A                                             |                                         |                         |
| Phase:                | 1             |                                               |                                                 |                                         |                         |
| RPM:                  | 1100          |                                               |                                                 |                                         |                         |
| •                     |               | performance specifica<br>to change without no | ations<br>tice                                  |                                         | GPX3013                 |
|                       |               |                                               |                                                 | ENGINEEKING                             | NOT TO SCALE 8 NOV 2013 |