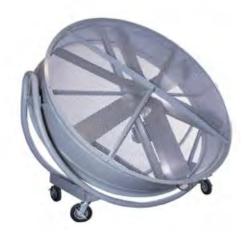

## THE GENTLE BREEZE

Triangle's Gentle Breeze is the largest, most ruggedly built portable fan on the market today. It quietly delivers a gentle breeze at distances up to 150 feet! It is so quiet you can easily carry on a normal conversation. It is easy to move for optimal breeze direction and is ideal for assembly lines, work areas, warehouses and sporting events.

| GENTLE BREEZE DIMENSIONS |                       |      |     |  |  |  |  |
|--------------------------|-----------------------|------|-----|--|--|--|--|
| Dimensions               | А                     | В    | С   |  |  |  |  |
| Fan                      | 95"                   | 96"  | 35" |  |  |  |  |
| Crate                    | 103"                  | 101" | 42" |  |  |  |  |
| Speed                    | 220 RPM               |      |     |  |  |  |  |
| Sound Level              | 60dBa at 20' From Fan |      |     |  |  |  |  |