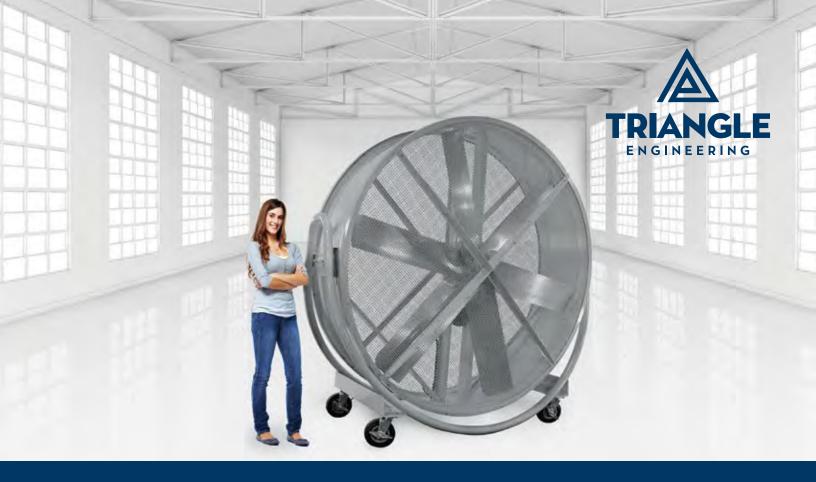

## THE GENTLE BREEZE

Triangle's Gentle Breeze is the largest, most ruggedly built portable fan on the market today. It quietly delivers a gentle breeze at distances up to 150 feet! It is so quiet you can easily carry on a normal conversation. It is easy to move for optimal breeze direction and is ideal for assembly lines, work areas, warehouses and sporting events.

## **Features**

- Extra quiet 60dBa at 20' from the fan
- OSHA compliant woven wire guards
- Powder coat finish for resistance to weather and corrosion, indoors or out
- Single-phase and three-phase models available
- Ships completely assembled
- 20' grounded three conductor cord with molded plug