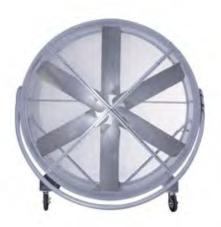

## THE GENTLE BREEZE

Triangle's Gentle Breeze is the largest, most ruggedly built portable fan on the market today. It quietly delivers a gentle breeze at distances up to 150 feet! It is so quiet you can easily carry on a normal conversation. It is easy to move for optimal breeze direction and is ideal for assembly lines, work areas, warehouses and sporting events.

## **Features**

- Extra quiet 60dBa at 20' from the fan
- OSHA compliant woven wire guards
- Powder coat finish for resistance to weather and corrosion, indoors or out
- Single-phase and three-phase models available
- Ships completely assembled
- 20' grounded three conductor cord with molded plug