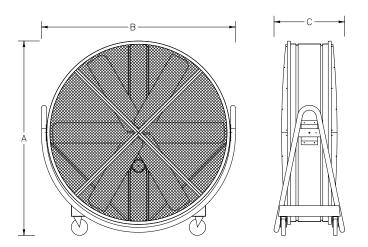

| GENTLE BREEZE DIMENSIONS |                       |      |     |  |  |  |  |
|--------------------------|-----------------------|------|-----|--|--|--|--|
| Dimensions               | А                     | В    | С   |  |  |  |  |
| Fan                      | 95"                   | 96"  | 35" |  |  |  |  |
| Crate                    | 103"                  | 101" | 42" |  |  |  |  |
| Speed                    | 220 RPM               |      |     |  |  |  |  |
| Sound Level              | 60dBa at 20' From Fan |      |     |  |  |  |  |