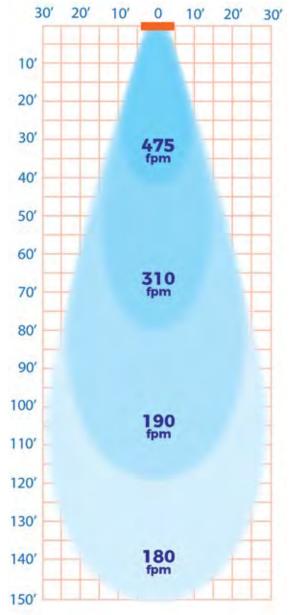

- Air speeds are the average velocity for each zone
- Air speeds were measured 67" from the floor
- FPM = Feet per minute

Testing performed in a controlled environment. Actual airflow may vary due to operating environment