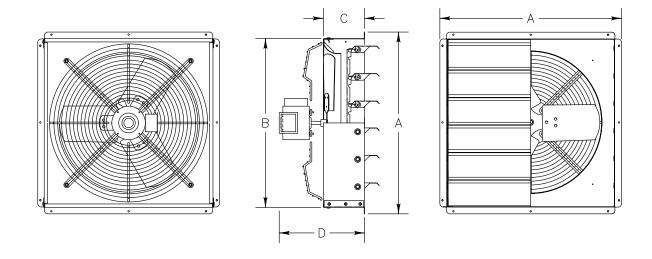

| GPX Fan Dimensions |                     |         |    |         |  |  |  |
|--------------------|---------------------|---------|----|---------|--|--|--|
| Model              | A                   | В       | С  | D       |  |  |  |
| GPX1210            | 210 18 3/4" 17 1/8" |         | 6" | 13 1/4" |  |  |  |
| GPX1611            | 22 3/4"             | 21 1/8" | 6" | 13"     |  |  |  |
| GPX2011            | 26 3/4"             | 25 1/8" | 6" | 13"     |  |  |  |
| GPX2413            | 30 3/4"             | 29 1/8" | 6" | 14 1/4" |  |  |  |
| GPX3013            | 36 3/4"             | 35 1/8" | 6" | 13"     |  |  |  |

| GPX Shipping Dimensions |        |       |       |              |  |  |  |
|-------------------------|--------|-------|-------|--------------|--|--|--|
| Model                   | Height | Width | Depth | Weight (lbs) |  |  |  |
| GPX1210                 | 19"    | 14"   | 19"   | 35           |  |  |  |
| GPX1611                 | 23"    | 14"   | 24"   | 43           |  |  |  |
| GPX2011                 | 27"    | 14"   | 28"   | 55           |  |  |  |
| GPX2413                 | 31"    | 16"   | 32"   | 66           |  |  |  |
| GPX3013                 | 40"    | 16"   | 40"   | 70           |  |  |  |