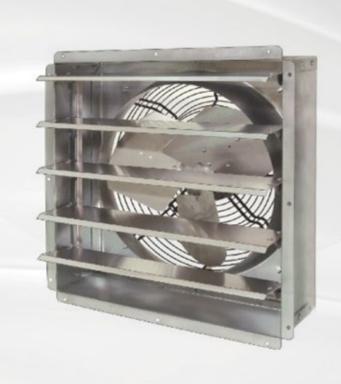

## **GENERAL PURPOSE EXHAUST FANS**

Triangle's General Purpose Exhaust fans are ruggedly designed for continuous operation for exhausting workshops, barns, poultry houses, greenhouses, garages or anywhere air movement is required to control condensation and exhaust stagnant air.

## **Features**

- Available with 12," 16," 20," 24" and 30" fan blades.
- Ships fully assembled and ready to install
- 115 volt totally enclosed air over (TEAO) thermally protected motor
- Heavy gauge galvanized steel frame to reduce rust and corrosion
- Built-in shutter with rigid blades for long lasting, continuous operation
- Spiral guard has a polyester powder coat finish and meets OSHA requirements
- Shutter opens and closes automatically when the fan is turned on and off