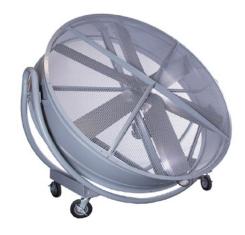

## THE GENTLE BREEZE

Triangle's Gentle Breeze is the largest, most ruggedly built portable fan on the market today. It quietly delivers a gentle breeze at distances up to 150 feet! It is so quiet you can easily carry on a normal conversation. It is easy to move for optimal breeze direction and is ideal for assembly lines, work areas, warehouses and sporting events.

## **Features**

- Extra quiet 60dBa at 20' from the fan
- OSHA compliant woven wire guards
- Powder coat finish for resistance to weather and corrosion, indoors or out
- Single-phase and three-phase models available
- Ships completely assembled
- 20' grounded three conductor cord with molded plug