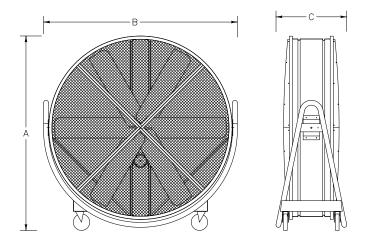

| GENTLE BREEZE DIMENSIONS |                       |      |     |  |  |  |  |
|--------------------------|-----------------------|------|-----|--|--|--|--|
| Dimensions               | А                     | В    | С   |  |  |  |  |
| Fan                      | 95"                   | 96"  | 35" |  |  |  |  |
| Crate                    | 103"                  | 101" | 42" |  |  |  |  |
| Speed                    | 220 RPM               |      |     |  |  |  |  |
| Sound Level              | 60dBa at 20' From Fan |      |     |  |  |  |  |