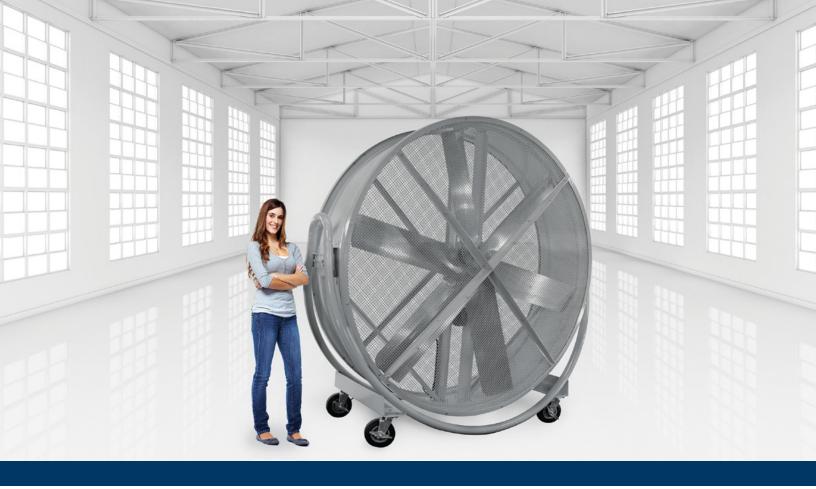

## THE GENTLE BREEZE

Triangle's Gentle Breeze is the largest, most ruggedly built portable fan on the market today. It quietly delivers a gentle breeze at distances up to 150 feet! It is so quiet you can easily carry on a normal conversation. It is easy to move for optimal breeze direction and is ideal for assembly lines, work areas, warehouses and sporting events.

## **Features**

- Extra quiet 60dBa at 20' from the fan
- OSHA compliant woven wire guards
- Powder coat finish for resistance to weather and corrosion, indoors or out
- Single-phase and three-phase models available
- Ships completely assembled
- 20' grounded three conductor cord with molded plug

| GENTLE BREEZE DIMENSIONS |                       |      |     |  |  |  |  |
|--------------------------|-----------------------|------|-----|--|--|--|--|
| Dimensions               | А                     | В    | С   |  |  |  |  |
| Fan                      | 95"                   | 96"  | 35" |  |  |  |  |
| Crate                    | 103"                  | 101" | 42" |  |  |  |  |
| Speed                    | 220 RPM               |      |     |  |  |  |  |
| Sound Level              | 60dBa at 20' From Fan |      |     |  |  |  |  |