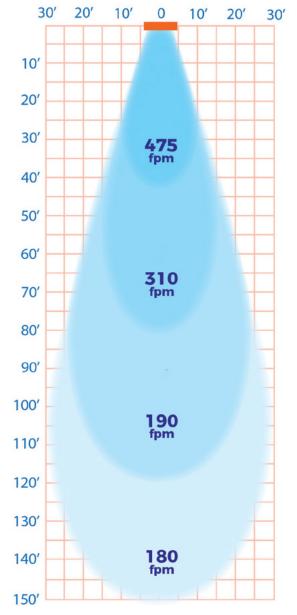

- Air speeds are the average velocity for each zone
- Air speeds were measured 67" from the floor
- FPM = Feet per minute

Testing performed in a controlled environment. Actual airflow may vary due to operating environment