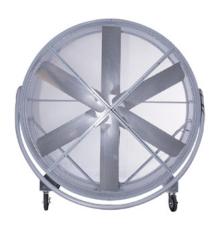

## THE GENTLE BREEZE

Triangle's Gentle Breeze is the largest, most ruggedly built portable fan on the market today. It quietly delivers a gentle breeze at distances up to 150 feet! It is so quiet you can easily carry on a normal conversation. It is easy to move for optimal breeze direction and is ideal for assembly lines, work areas, warehouses and sporting events.

## **Features**

- Extra quiet 60dBa at 20' from the fan
- OSHA compliant woven wire guards
- Powder coat finish for resistance to weather and corrosion, indoors or out
- Single-phase and three-phase models available
- Ships completely assembled
- 20' grounded three conductor cord with molded plug